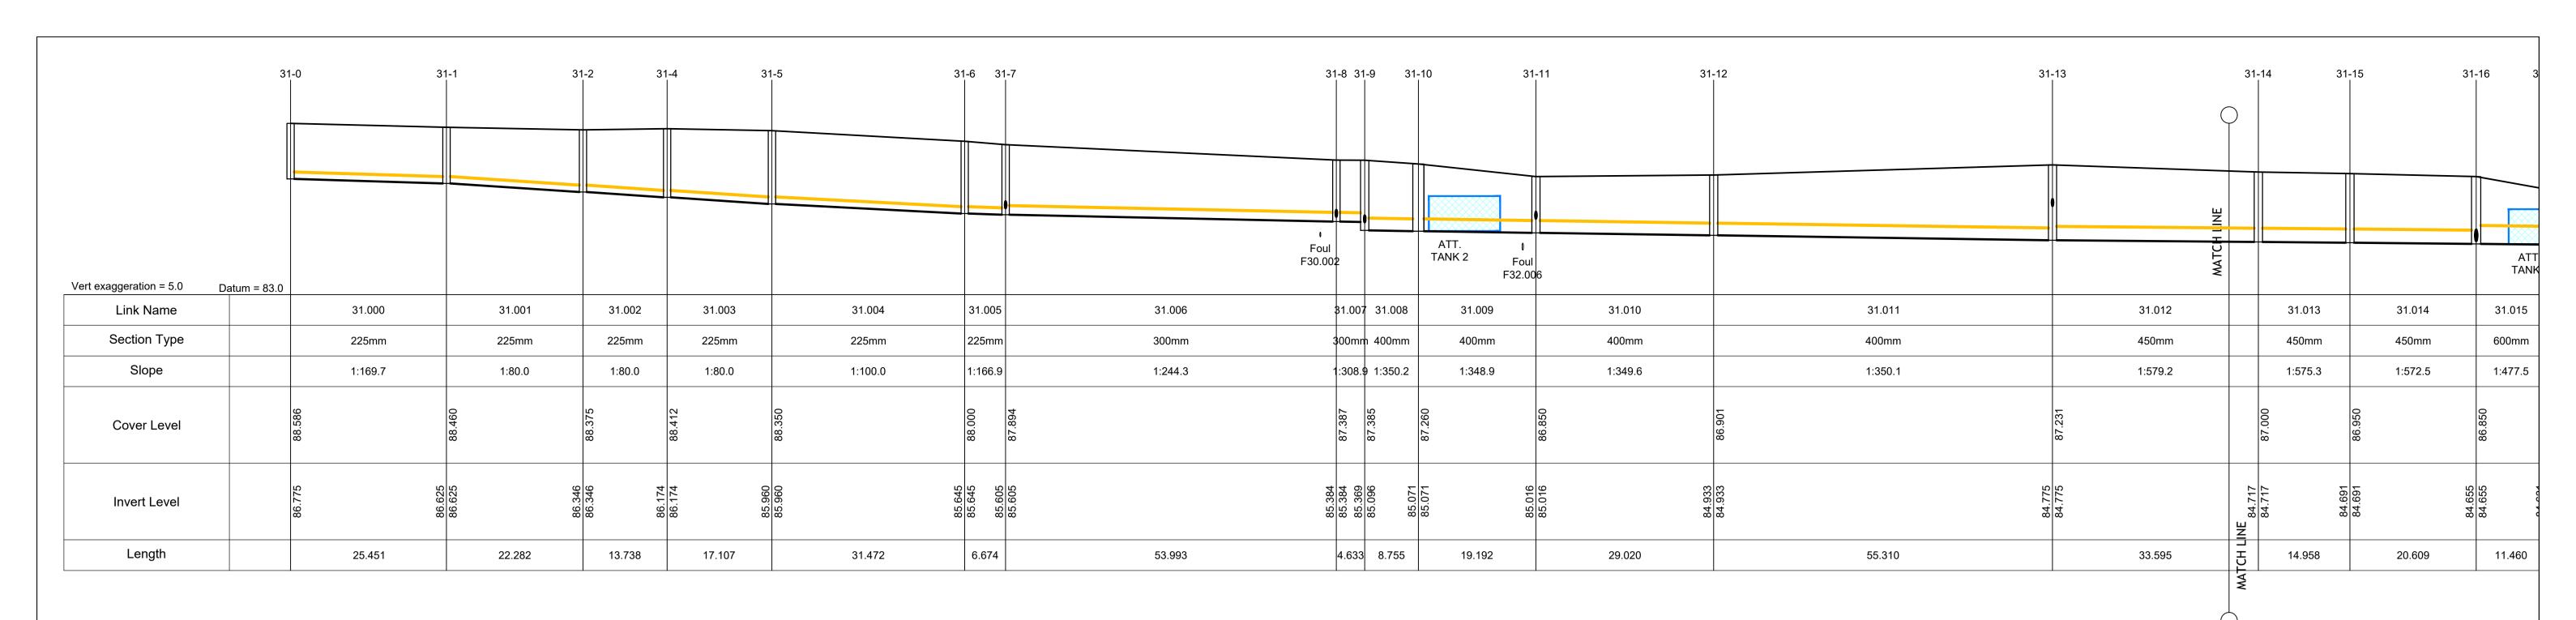

| GREAT CONNELL SHD, NEWBRIDGE                           |                              |                   |                             |           |  |  |  |  |  |  |  |
|--------------------------------------------------------|------------------------------|-------------------|-----------------------------|-----------|--|--|--|--|--|--|--|
| PROPOSED SURFACE WATER NETWORK LONG SECTIONS - SHEET 8 |                              |                   |                             |           |  |  |  |  |  |  |  |
| rawn:                                                  | Date drawn:                  | Technician Check: | Engineer Check:             | Approved: |  |  |  |  |  |  |  |
| IBS                                                    | MARCH 2022                   | PJM               | MCD                         | LB        |  |  |  |  |  |  |  |
| roject No:<br><b>192229</b>                            | Model Ref:<br>192229-PUNCH-> | XX-XX-M2-C-0200   | Drawing Status: A0 PLANNING |           |  |  |  |  |  |  |  |
| cale @ A1:<br>AS SHOWN                                 | Document No: 192229-PL       | Revision No:      |                             |           |  |  |  |  |  |  |  |