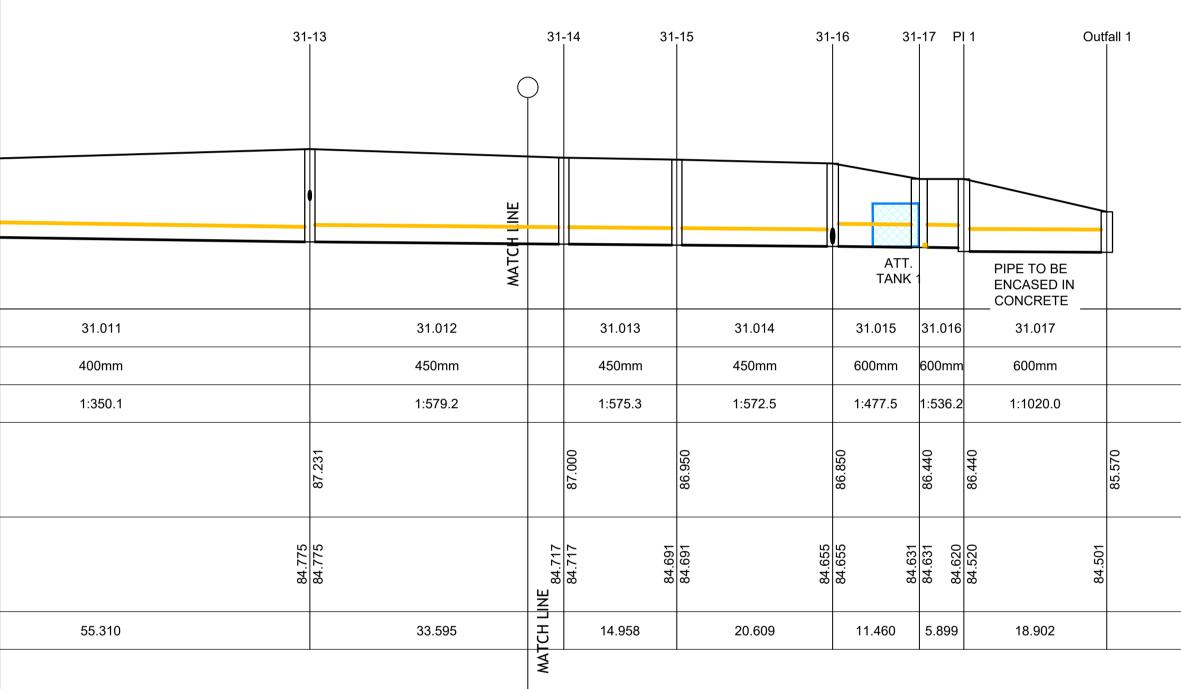

| GREAT CONNELL SHD, NEWBRIDGE                           |                              |                   |                             |           |  |  |  |  |  |  |  |
|--------------------------------------------------------|------------------------------|-------------------|-----------------------------|-----------|--|--|--|--|--|--|--|
| PROPOSED SURFACE WATER NETWORK LONG SECTIONS - SHEET 8 |                              |                   |                             |           |  |  |  |  |  |  |  |
| rawn:                                                  | Date drawn:                  | Technician Check: | Engineer Check:             | Approved: |  |  |  |  |  |  |  |
| IBS                                                    | MARCH 2022                   | PJM               | MCD                         | LB        |  |  |  |  |  |  |  |
| roject No:<br><b>192229</b>                            | Model Ref:<br>192229-PUNCH-> | XX-XX-M2-C-0200   | Drawing Status: A0 PLANNING |           |  |  |  |  |  |  |  |
| cale @ A1:<br>AS SHOWN                                 | Document No: 192229-PL       | Revision No:      |                             |           |  |  |  |  |  |  |  |